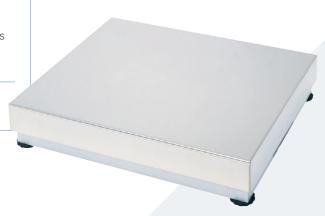

# Scale Bases

Model: TSS-SSK SERIES

TSS-SSK DIGI Scale Bases have a stainless steel base and platform cover. They are trade approved when connected to an appropriate scale indicator and come in a choice of capacities to suit your individual requirements. Suitable for wet environments.

#### **TSS-SSK SERIES**

- legal for trade use (TS1471)
- trade approval applies when connected to an approved indicator
- maximum approved divisions 6000 d/range
- stainless steel base and cover
- choice of capacities to suit individual requirements
- suitable for a wide range of applications including wet environments

#### **VARIATIONS**

| Model Number  | Max Capacity | Graduation  | Platform Size (mm) | Overall Dimensions (mm)    |
|---------------|--------------|-------------|--------------------|----------------------------|
| TSS-SSK30030K | 30 kg        | 5 g / 10 g  | 318 (W) x 420 (D)  | 318 (W) x 420 (D) x 95 (H) |
| TSS-SSK60060K | 60 kg        | 10 g / 20 g | 318 (W) x 420 (D)  | 318 (W) x 420 (D) x 95 (H) |