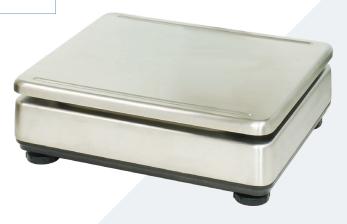

## Scale Bases

Model: TSSWQ SERIES

TSSWQ DIGI Scale Bases have a stainless steel base and platform cover. They are trade approved when connected to an appropriate scale indicator and come in a choice of capacities to suit your individual requirements. Suitable for wet environments.

## **TSSWQ SERIES**

- legal for trade use (TS2202)
- trade approval applies when connected to an approved indicator
- maximum approved divisions 7,500 d per range
- stainless steel base and cover
- choice of capacities to suit individual requirements
- suitable for a wide range of applications including wet environments

## **VARIATIONS**

| Model Number | Max Capacity | Graduation | Platform Size (mm) | Overall Dimensions (mm)     |
|--------------|--------------|------------|--------------------|-----------------------------|
| TSSWQ15K     | 15 kg        | 2 g        | 341 (W) x 285 (D)  | 341 (W) x 285 (D) x 125 (H) |
| TSSWQ30K     | 30 kg        | 5 g        | 341 (W) x 285 (D)  | 341 (W) x 285 (D) x 125 (H) |