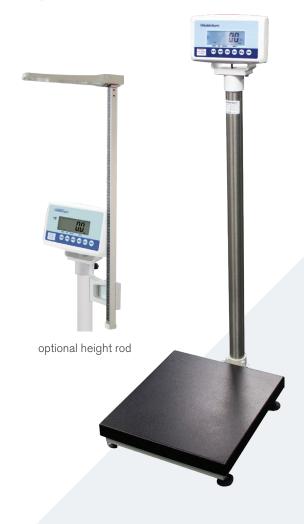

# Professional Weight Scale

Model: WM204

Professional weight scale with a maximum weighing capacity of 300 kg. Compact and light weight with an optional integrated height kit. This scale is ideal for weight management in medical centres, hospitals and health clubs.

#### WM204

- easy to read 25 mm LCD display with backlight
- automatic weight-lock function on stable weight
- · weight hold and easy recall of last weight
- body mass index (BMI) calculation upon height input
- heavy duty load cell platform, with robust steel construction
- AC/DC adaptor and built in rechargeable battery operation
- battery life approximately 60 hours continuous use
- New Zealand Register of Medical Devices (WAND) #101129-WAND-6A43PV
- Australian Register of Therapeutic Goods (ARTG) # 174843
- net weight 16.4 kg

### **OPTIONS**

• integrated height rod kit with measuring range of 65 - 211 cm x 1 mm increments (see inset image)