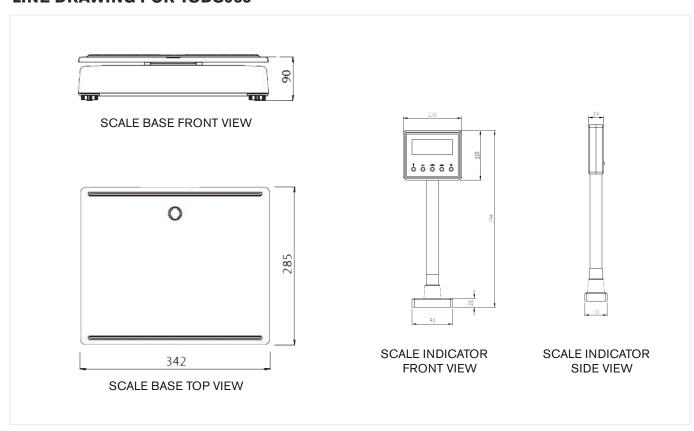

# **LINE DRAWING FOR TSDS983**

Specifications may change without notice

#### **VARIATIONS**

| Model Number | Max Capacity  | Graduation | Platform Size (mm) | Overall Dimensions (mm)     |
|--------------|---------------|------------|--------------------|-----------------------------|
| TSDS983C15K  | 6 kg / 15 kg  | 2/5g       | 342 (W) x 285 (D)  | 342 (W) x 285 (D) x 90 (H)* |
| TSDS983C30K  | 15 kg / 30 kg | 5 / 10 g   | 342 (W) x 285 (D)  | 342 (W) x 285 (D) x 90 (H)* |