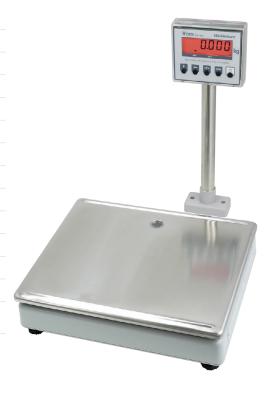

|  |
| Number of Displays        | 2                                          |  |
| Weighing Units            | kg                                         |  |
| Checkweighing Function    | No                                         |  |
| Counting Function         | No                                         |  |
| Price Computing Function  | No                                         |  |
| Built-in Label Printer    | No                                         |  |
| Power                     | Mains Power                                |  |
| Environment Suitability   | Dry                                        |  |
| Ingress Protection Rating | No                                         |  |
| Comm Ports                | RS232<br>USB (Indent only. 15 kg capacity) |  |



# **LINE DRAWING FOR TSDS983**



Specifications may change without notice