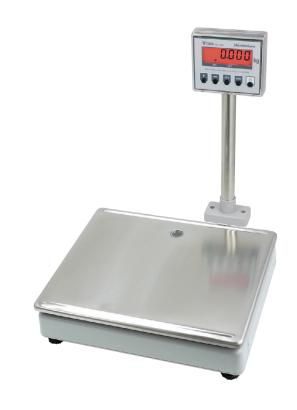

# **Checkout Courtesy Scale**

Model: TSDS983C

TSDS983 Checkout Courtesy Scales are legal for trade use in New Zealand and deliver quick accurate weight data to POS. With a compact double sided LCD display and stainless steel weighing platform, they're enhancing checkouts throughout New Zealand.

## **FEATURES**

- legal for trade use
- standard RS232 communications for PC connectivity
- connects to our Point of Sale hardware
- simple robust design
- large double sided liquid crystal display (LCD)
- display is pole mounted and can positioned separately from the scale base
- sturdy stainless steel weigh platform
- fast weight transmission speed
- most common interface options available
- dimensions below are for the base only, pole height is 394mm\*