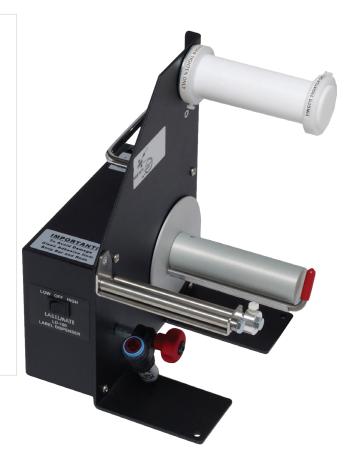

## **Powered Label Dispensers**

Model: LMLD100 Series

Heavy duty powered label dispensers for automatic presentation of labels. Having labels automatically presented, ready to take and apply, speeds up tasks where manual label application is required. This convenient label dispenser works with most label shapes.

## **FEATURES**

- quick and easy access to dispensed labels
- high quality powder coated finish
- latest opto-electronic technology, reflective sensor
- suits most label shapes
- suitable for left handed or right handed operators
- selectable HI and LOW speed dispensing
- LMLD100 dispenses labels from 25 mm to 110 mm wide
- label lengths from 12mm up to unlimited
- maximum roll diameter 220 mm (with 40 mm core)
- fully portable
- not suitable for transparent or opaque labels
- net weight 7kg