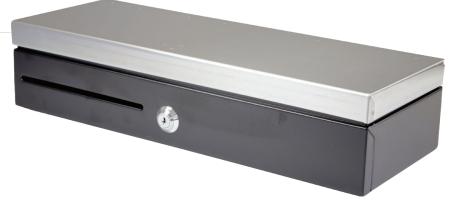

## **POS Cash Drawer**

Model: DHFLIPTOP

Point of sale cash drawer with flip top lid and deposit slot. This compact cash drawer features 6 note compartments and 8 coin compartments.

## **FEATURES**

- solid metal construction
- media slot
- removable cash tray with lockable lid
- 6 note & 8 coin compartments
- 24 Volt
- RJ11 Connector
- Epson Printer compatible

## **SPECIFICATIONS**

Colour: silver / black

Number of Coin Compartments: 8

Number of Note Compartments: 6

Deposit Slot: no

Casing Material: metal

I/O Interface: RJII

Overall Dimensions (mm): 460 (W) x 175 (D) x 105 (H)