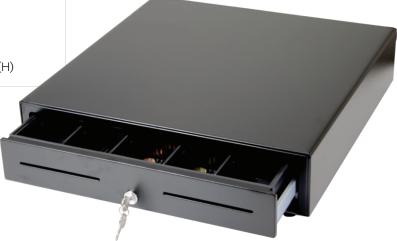

## **POS Cash Drawer**

Model: POSCASHDRAWER410

Point of sale cash drawer with robust metal construction. Featuring 4 note compartments and adjustable dividers for up to 8 coin compartments.

## **FEATURES**

- robust heavy duty metal casing & drawer with keylock
- heavy duty ABS plastic note tray 4 slots with adjustable dividers and spring loaded note clips
- separate and removable coin tray with adjustable dividers for up to 8 compartments
- 3 drawer modes:

## **SPECIFICATIONS**

Colour: black
Number of Coin Compartments: 8
Number of Note Compartments: 4

Deposit Slot: yes

Casing Material: metal I/O Interface: RJII

Overall Dimensions (mm): 410 (W) x 420 (D) x 95 (H)