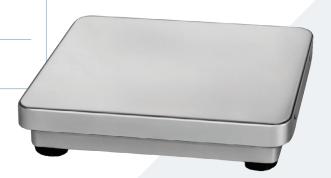

# Scale Bases

Model: TSS-YAS060K

TSS-YAS DIGI Scale Bases have a stainless steel base and platform cover. They are trade approved when connected to an appropriate scale indicator and are suitable for harsh and wet environments.

#### TSS-YAS060K

- legal for trade use (TS471)
- trade approval applies when connected to an approved indicator
- maximum approved divisions 6000 d/range
- stainless steel base and cover
- suitable for a wide range of applications including harsh / wet environments

#### **VARIATIONS**

| Model Number | Max Capacity | Graduation  | Platform Size (mm) | Overall Dimensions (mm)    |
|--------------|--------------|-------------|--------------------|----------------------------|
| TSS-YAS060K  | 60 kg        | 10 g / 20 g | 380 (W) x 380 (D)  | 380 (W) x 380 (D) x 90 (H) |