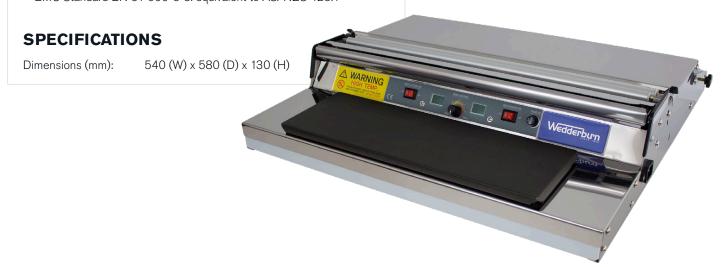

## **Manual Bench Top Wrapper**

Model: WFHW5008

Efficiently wrap and seal product with ease using our affordable bench top wrapper. Suitable for manually wrapping a large range of products, this compact wrapping station features a teflon coated cutter bar and heating plate for non-stick operation as well as an adjustable thermostat and film tension for essential operator control.

## **FEATURES**

- low cost, easy to use bench top wrapper
- stainless steel housing for anti-corrosion and sanitary packing
- teflon coated cutter bar and heating plate provides a non-stick surface
- adjustable temperature control thermostat for hot plate
- independent power switch for cutter bar and hot plate
- teflon hot plate cover is replaceable
- takes film up to 500 mm wide
- easy to load film rollers
- adjustable brake to enable correct film tension
- small footprint uses minimum bench space
- meets Electrical Safety Standards AS/NZS 3350.2.45 certificate No.8681
- EMC Standard EN 61 000-6-3. equivalent to AS/NZS 425.1