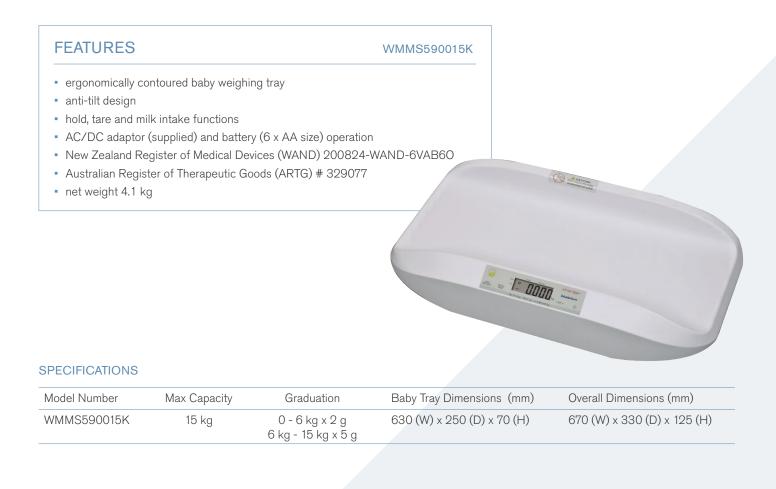

## Neonatal Baby Scale Model : WMMS590015K

This digital baby scale features a curved baby tray to safely and comfortably hold babies during weighing. Highly accurate, the WMMS5900 Baby Weighing Scale is able to track even slight changes in babies weights.

Featuring a tare function allows the weight of a nappy to be tared and then removed from the total weight, a hold function that locks in a weight measurement even as the baby continues to move and milk intake function to assist in monitoring how much a baby has consumed during deeding.. WAND registered in New Zealand.