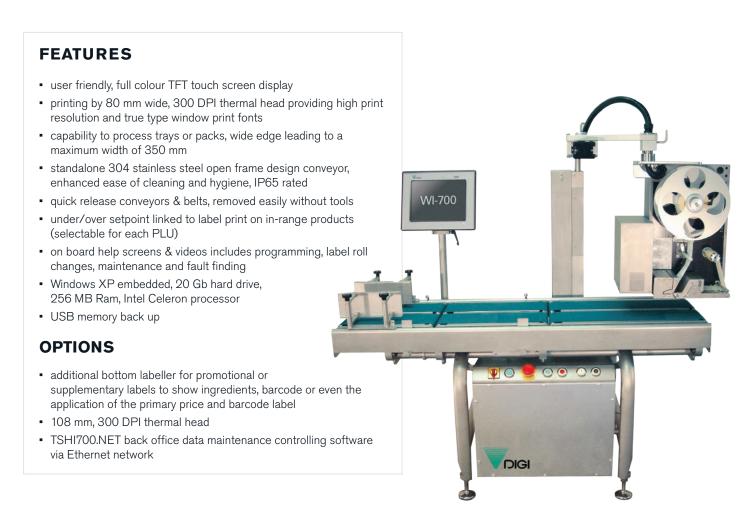

## PC Based Wide Belt In-Line Weigh Labeller

Model: TSWI700

PC Based weigh labeller which is able to handle pack widths of up to 350 mm. Its modular design allows for additional top, bottom or promotional labellers to be added at any time.

## PC Based Wide Belt In-Line Weigh Labeller

SPECIFICATIONS Model: TSWI700

Weighing Capacity Up to 6 kg x 2 g

Package Size Length: 80 - 300 mm

Width: 40 - 350 mm

Height: 180

Label Size Minimum: 30 mm wide x 28 mm high

Maximum: 120 mm wide x 150 mm high

Label Roll 300 mm outside diameter, 76 mm core, inside or outside wound

Label Application by 10 finger touch applicator

Print Method direct thermal, 300 DPI (12 dots/mm)

Operating Speed 70 packs/min for 110 mm high label ≤ 3 kg capacity

60 packs/min for 110 mm high label > 3 kg capacity Speed is dependent on label length and printed information

HDD Capacity 20 Gb

Power Requirements 240V AC 50 Hz single phase

Air Requirements Minimum 4 bar at 50 to 300 litres/min external clean, dry air

IP Protection Console: to IP65 standard

Labeller: to IP43 standard Conveyor: to IP65 standard

Operating Temp. 0 to +40 degrees celsius