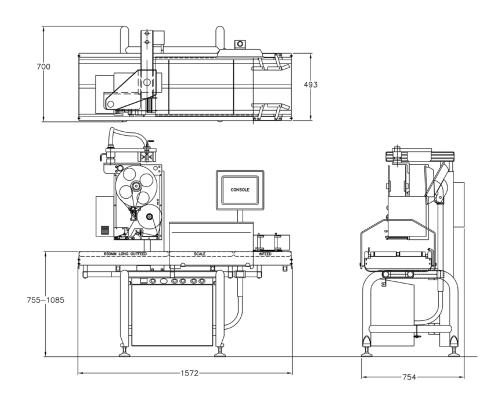

## PC Based Wide Belt In-Line Weigh Labeller

SPECIFICATIONS Model: TSWI700

Weighing Capacity Up to 6 kg x 2 g

Package Size Length: 80 - 300 mm

Width: 40 - 350 mm

Height: 180

Label Size Minimum: 30 mm wide x 28 mm high

Maximum: 120 mm wide x 150 mm high

Label Roll 300 mm outside diameter, 76 mm core, inside or outside wound

Label Application by 10 finger touch applicator

Print Method direct thermal, 300 DPI (12 dots/mm)