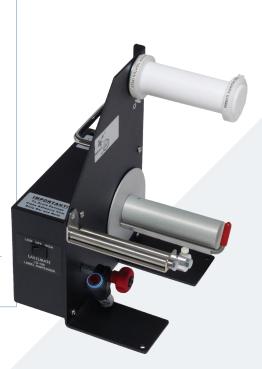

## Powered Label Dispenser

Model: LMLD100

Heavy duty powered label dispenser for automatic presentation of labels. Having labels automatically presented, ready to take and apply, speeds up tasks where manual label application is required. This convenient label dispenser works with most label shapes.

## **FEATURES** LMLD100 quick and easy access to dispensed labels high quality powder coated finish latest opto-electronic technology, reflective sensor suits most label shapes suitable for left handed or right handed operators selectable HI and LOW speed dispensing LMLD100 dispenses labels from 25 mm to 110 mm wide label lengths from 12mm up to unlimited maximum roll diameter 220 mm (with 40 mm core) fully portable not suitable for transparent or opaque labels net weight 7kg **OPTIONS** stainless steel dispenser (product code LMLD100RSSS) stainless steel, wide label dispenser (product code LMLD200RSSS)