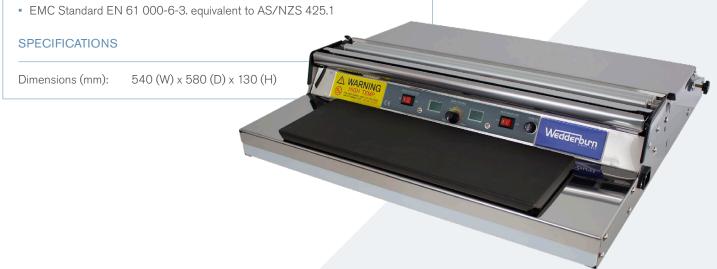

## Manual Bench Top Wrapper

Model: WFHW5008

Efficiently wrap and seal product with ease using our affordable bench top wrapper. Suitable for manually wrapping a large range of products, this compact wrapping station features a teflon coated cutter bar and heating plate for non-stick operation, as well as an adjustable thermostat and film tension for essential operator control.

## FEATURES WEHW5008

- low cost, easy to use bench top wrapper
- stainless steel housing for anti-corrosion and sanitary packing
- teflon coated cutter bar and heating plate provides a non-stick surface
- adjustable temperature control thermostat for hot plate
- independent power switch for cutter bar and hot plate
- teflon hot plate cover is replaceable
- takes film up to 500 mm wide
- easy to load film rollers
- adjustable brake to enable correct film tension
- small footprint uses minimum bench space
- meets Electrical Safety Standards AS/NZS 3350.2.45 certificate No.8681