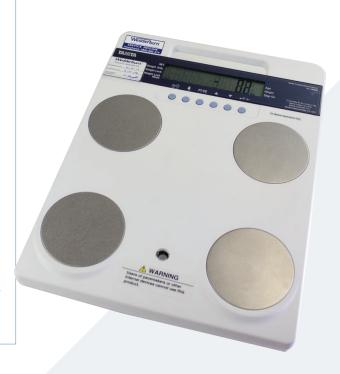

# Tanita Body Composition Analyser

Model: TISC240MA

Body composition analyser which measures weight, body fat, BMI and total body water percentage all in one easy operation. Ideal for medical practitioners, hospitals and health clubs. WAND registered in New Zealand.

#### TISC240MA

- measures body composition in one operation. Includes weight, body fat %, BMI, total body water %
- highly portable, large, low profile platform with built in carry handle
- body fat increments of 0.1%
- quick 10 second non invasive technology
- clinical accuracy with simple operation
- 2 user modes, standard (5 to 99 years of age) and athlete (18 to 99 years of age), both male and female with height range of 90 to 250 cm
- ideal for paediatric and adult patients
- · weight lock function to gain accurate patient weight
- battery operation 6 x AA size batteries
- RS-232 (USB) data output
- New Zealand Register of Medical Devices (WAND) #101129-WAND-6A43MB
- Australian Register of Therapeutic Goods (ARTG) # 142294
- net weight 4.7 kg