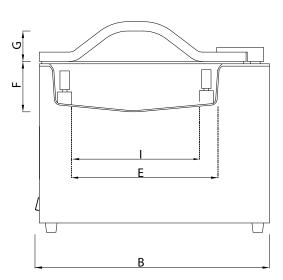

#### **DIMENSIONS:**

| Drawing Reference | Dimension Description                                                  | Size (mm) |
|-------------------|------------------------------------------------------------------------|-----------|
| А                 | Machine width (excluding fittings)                                     | 620       |
| В                 | Machine depth including on/off switch                                  | 665       |
| С                 | Machine height including feet & lid                                    | 500       |
| D                 | Inside chamber width                                                   | 530       |
| Е                 | Inside chamber depth (inside front sealing bar to back of the chamber) | 480       |
| F                 | Inside chamber height excluding domed lid                              | 155       |
| G                 | Inside height domed lid                                                | 80        |
| Н                 | Sealing bar width                                                      | 520       |
| I                 | Inside chamber depth between sealing bars                              | 420       |