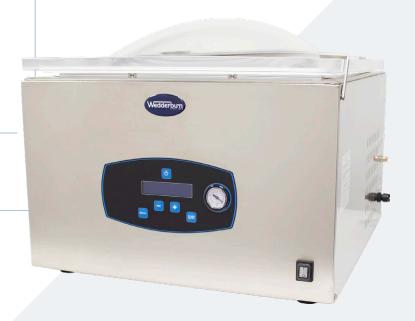

# Bench Top Vacuum Sealer

Model: WFV78BGD27

Constructed from high-grade stainless steel and coupled to a high quality German Vacuum Pump, this bench-top vacuum sealer is designed for heavy commercial use, and is the perfect compromise between size and capacity.

It features dual 520 mm sealing bars, a large chamber, easy to read vacuum gauge and can store up to 20 sealing programmes.

Our entire vacuum sealer range is designed and constructed in Italy to the very highest standards. You will be delighted with the superior finish and reliability of this machine, which will give you years of trouble free use.

### WFV78BGD27

- dual 520 mm sealing bars (front & back)
- high grade stainless steel construction
- easy to use digital controls
- 20 programmes
- 25 m³ per hour vacuum pump
- piston welding bar for easy cleaning and longevity
- gas-flush function (MAP) to increase product shelf life and stability

#### **SPECIFICATIONS**

Sealing Bar Width (mm): 520

Overall Dimensions (mm): 620 (W) x 665 (D) x 500 (H)

Power: 15 A single phase

Specifications may change without notice

Freephone: 0800 800 379

Weighing Scales. Packaging Equipment. Labelling Equipment. Labels. Food Equipment. POS Solutions. Maintenance & Repairs.