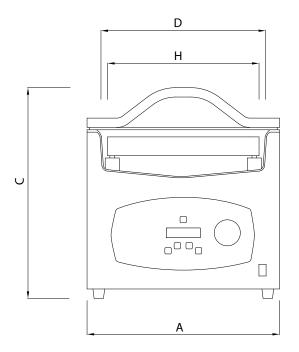

#### **DIMENSIONS:**

| Drawing Reference | Dimension Description                                                  | Size (mm) |
|-------------------|------------------------------------------------------------------------|-----------|
| А                 | Machine width (excluding fittings)                                     | 620       |
| В                 | Machine depth including on/off switch                                  | 665       |
| С                 | Machine height including feet & lid                                    | 500       |
| D                 | Inside chamber width                                                   | 530       |
| Е                 | Inside chamber depth (inside front sealing bar to back of the chamber) | 480       |
| F                 | Inside chamber height excluding domed lid                              | 155       |
| G                 | Inside height domed lid                                                | 80        |
| Н                 | Sealing bar width                                                      | 520       |
| I                 | Inside chamber depth between sealing bars                              | 420       |