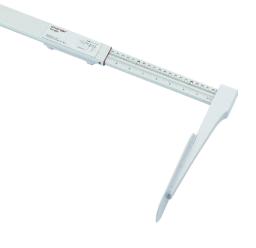

## **Baby Measuring Rod**

Model: WMHM80M3500

The WMHM80M3500 Portable Infant Height Meter easily measures the length of babies as they lie on their backs. It can be attached to a WMMS3500 or WMMS5900 baby scale to weigh and measure at the same time and is suitable for home and professional use.

## **FEATURES**

- easy-to-use sliding calliper design
- can be used independently or fitted to the WMMS series baby scales
- New Zealand Register of Medical Devices (WAND) #220321-WAND-6YPCON
- Australian Register of Therapeutic Goods (ARTG) # 329078

## **SPECIFICATIONS**

Measuring range: 35 cm - 80 cm

Graduation: 1 mm

Overall dimensions (mm): 870 (L) x 290 (D)

when fully extended

Net weight: 0.5 kg

Specifications may change without notice