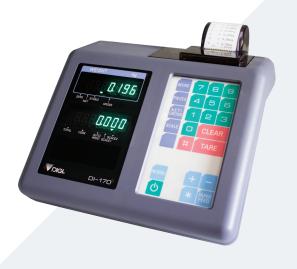

# Digital Scale Indicator with Built-In Printer

Model: TSDI170P

The TSDI170P digital indicator comes with a built-in printer and is legal for trade use in New Zealand when connected to a trade approved base. The flicker-free display makes reading a breeze even in dark environments.

### TSDI170P

- legal for trade use (MCA # 1452)
- trade approval applies when this indicator is connected to approved weighing bases
- maximum approved divisions 6,000 d/range
- maximum display divisions (when <u>not</u> in trade use) 20,000 d/range
- single range
- minimum sensitivity per division 0.8µV/d
- water resistant housing
- 15mm high flicker free display is easy to read even in dark environments
- five set-point output allows automatic control of processes such as batch weighing
- built-in dot matrix printer
- two scale capability enables a combination of platform sizes and capacities
- interface for PC and external printer with optional built-in printer
- cumulative addition and subtraction function
- compatible with all Wedderburn weighing platforms
- power 230 VAC
- includes desk and wall mounting bracket