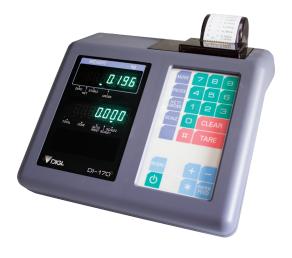

| No                            |
| Check Weighing Function                                                | No                            |
| Environment Suitability                                                | Dry                           |
| Ingress Protection Rating                                              | NA                            |
| Power Source                                                           | 230V                          |
| Battery Option                                                         | No                            |
| Overall Dimensions (mm)                                                | 280 (W) x 258 (D) x 219.5 (H) |
|                                                                        |                               |



Specifications may change without notice

Freephone: 0800 800 379