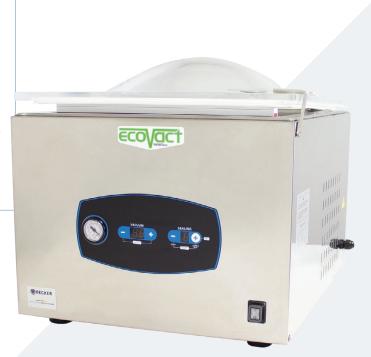

# Bench Top Vacuum Sealer Model: WFVECOVAC42F7

Commercial Ecovact chamber vacuum sealer designed and constructed in Italy.

It features a 420 mm sealing bar, is easy to operate and can store up to 10 programmes. It's constructed from food grade stainless steel and the superior build quality ensures it is one of the most reliable and trouble-free vacuum sealing machines available.

### FEATURES

WEVECOVAC42E7

- 420 mm sealing bar (front)
- high grade stainless steel construction
- LCD display
- easy to use digital controls
- 10 programmes
- piston welding bar for easy cleaning and longevity
- single phase power
- 16 m<sup>3</sup> per hour vacuum pump

#### SPECIFICATIONS

Sealing Bar Width (mm):420Overall Dimensions (mm):510 (W) x 565 (D) x 500 (H)Power:single phase

Specifications may change without notice

▲ Food Equipment.

Weighing Scales. Packaging Equipment. Labelling Equipment. Labels. Food Equipment. POS Solutions. Maintenance & Repairs.