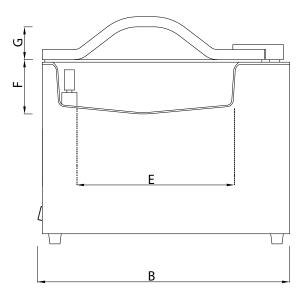

#### DIMENSIONS:

| Drawing Reference | Dimension Description                                                  | Size (mm) |
|-------------------|------------------------------------------------------------------------|-----------|
| А                 | Machine width (excluding fittings)                                     | 510       |
| В                 | Machine depth including on/off switch                                  | 565       |
| С                 | Machine height including feet & lid                                    | 500       |
| D                 | Inside chamber width                                                   | 430       |
| E                 | Inside chamber depth (inside front sealing bar to back of the chamber) | 380       |
| F                 | Inside chamber height excluding domed lid                              | 135       |
| G                 | Inside height domed lid                                                | 76        |
| Н                 | Sealing bar width                                                      | 420       |