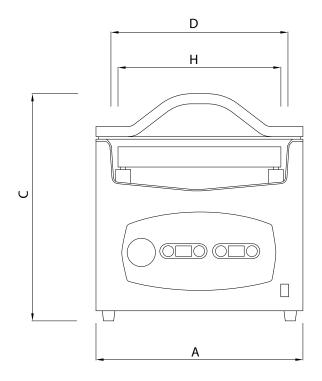

#### DIMENSIONS:

| Drawing Reference | Dimension Description                                                  | Size (mm) |
|-------------------|------------------------------------------------------------------------|-----------|
| А                 | Machine width (excluding fittings)                                     | 510       |
| В                 | Machine depth including on/off switch                                  | 565       |
| С                 | Machine height including feet & lid                                    | 500       |
| D                 | Inside chamber width                                                   | 430       |
| E                 | Inside chamber depth (inside front sealing bar to back of the chamber) | 380       |
| F                 | Inside chamber height excluding domed lid                              | 135       |
| G                 | Inside height domed lid                                                | 76        |
| Н                 | Sealing bar width                                                      | 420       |