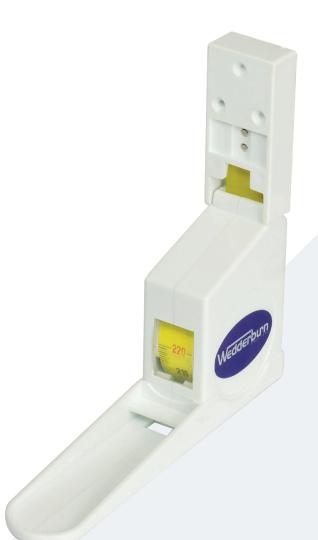

## Height Measuring Tape

Quick and easy to use our height measuring tape is easy to install and has a very compact design for space saving.

## **FEATURES**

WM602

- easy to Install
- compact space saving design ideal for weight management and personal use
- quick and easy to use
- Australian Register of Therapeutic Goods (ARTG) # 171827

## SPECIFICATIONS

Measures: 0 to 220 cm Increments (mm): 1 mm Dimensions (mm): 200 (L) x 130 (H) x 155 (D)

Specifications may change without notice

Weighing Scales.

Weighing Scales. Packaging Equipment. Labelling Equipment. Labels. Food Equipment. POS Solutions. Maintenance & Repairs.