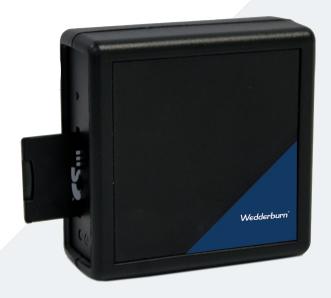

## Space Logger

Model: GY2999

Our compact T10 Space Logger is designed to record data generated by operational equipment such as weighing devices. The data can then be easily and conveniently saved to a SD Card and transferred to your PC. It is versatile, economical and provides a standalone, paperless solution to data capture which is then available for further analysis and record keeping.

## **FEATURES**

GY2999

- universal Space Logger for ASCII text
- RS232 or TTL/CMOS interface with data source
- SD memory card capability for high capacity data storage and easy data transfer
- data can be stored in standard easy to read text files
- compact size

Dimensions (mm): 67 (W) x 67 (D) x 28 (H)

Specifications may change without notice

Freephone: 0800 800 379

Weighing Scales. Packaging Equipment. Labelling Equipment. Labels. Food Equipment. POS Solutions. Maintenance & Repairs.