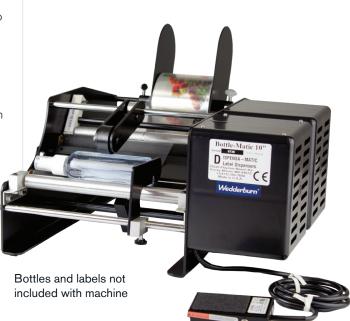

# Semi-Automatic Bottle Labellers

## Model : BOTTLEMATIC F Series

Label bottles, cans, jars and tubes quickly and easily, and most importantly with accurate wrinkle-free placement. Simply load the labels, place the item to be labelled on the machine and depress the foot switch. Job done!

#### FEATURES

- quality steel construction with highly polished dispensing bars to ensure smooth flow of labels
- label objects from 13 mm to 150 mm diameter and up to 200 mm in length on the Bottlematic F10 and up to 300 mm in length on the Bottlematic F16 (longer if the item has a neck)
- designed for a 76 mm label roll core
- easily label tapered bottles simply by adjusting the roller position
- labels are applied at over 114 mm per second, allowing over 1000 pieces to be labelled per hour with average dexterity
- easy loading and removing of items being labelled
- comes complete with a convenient footswitch, keeping hands free for quick placement and removal of items
- micro-switch activation works on most labels even transparent labels

### VARIATIONS

| Model Number   | Label Width (mm) | Max Label Roll<br>Outside Diameter (mm) | Max Label Speed<br>(mm per second) | Overall Dimensions (mm)     |
|----------------|------------------|-----------------------------------------|------------------------------------|-----------------------------|
| BOTTLEMATICF10 | 40 - 200         | 220 (on 76 mm core)                     | 114                                | 400 (W) x 550 (D) x 270 (H) |
| BOTTLEMATICF16 | 40 - 300         | 220 (on 76 mm core)                     | 114                                | 550 (W) x 550 (D) x 270 (H) |